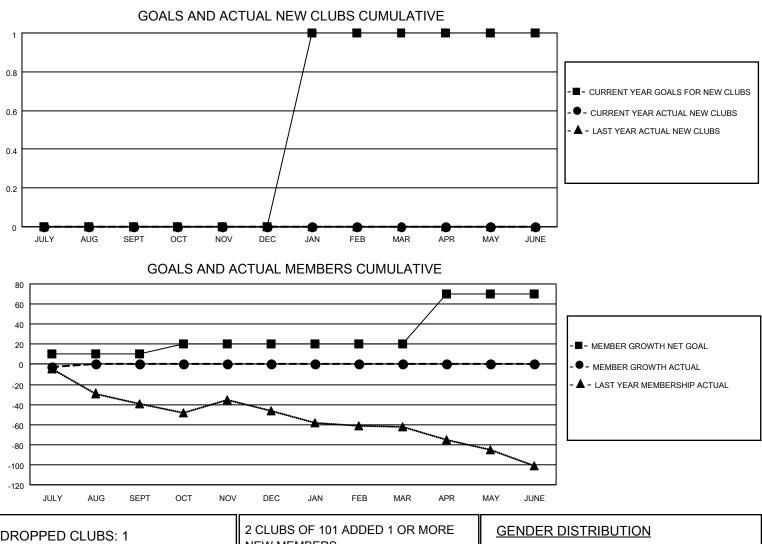

## LOCATION REPUBLIC OF IRELAND

District 133

Results as of: 7/31/2021

| Clubs                 |               |           |               | Members               |                          |                         |                                                    |  |  |
|-----------------------|---------------|-----------|---------------|-----------------------|--------------------------|-------------------------|----------------------------------------------------|--|--|
| RESULTS FOR 2021-2022 |               |           |               | RESULTS FOR 2021-2022 |                          |                         |                                                    |  |  |
| QUARTER               | NEW CLUB GOAL | NEW CLUBS | DROPPED CLUBS | QUARTER               | EMBER GROWTH NET<br>GOAL | MEMBER GROWTH<br>ACTUAL | DROPPED<br>MEMBERS ACTUAL<br>(including transfers) |  |  |
| JULY/AUG/SEPT         | 0             | 0         | 1             | JULY/AUG/SEPT         | - 10                     | 3                       | 5                                                  |  |  |
| OCT/NOV/DEC           | 0             | 0         | 0             | OCT/NOV/DEC           | 10                       | 0                       | 0                                                  |  |  |
| JAN/FEB/MAR           | 1             | 0         | 0             | JAN/FEB/MAR           | 0                        | 0                       | 0                                                  |  |  |
| APR/MAY/JUNE          | 0             | 0         | 0             | APR/MAY/JUNE          | 50                       | 0                       | 0                                                  |  |  |

| DROPPED CLUBS: 1 |   | 2 CLUBS OF 101 ADDED 1 OR MORE | GENDER DISTRIBUTION                                             |                |    |
|------------------|---|--------------------------------|-----------------------------------------------------------------|----------------|----|
|                  |   | NEW MEMBERS                    | MALE                                                            | 1,561 (76.59%) |    |
| DROPPED MEMBERS  |   |                                | FEMALE                                                          | 477 (23.41%)   |    |
| DECEASED         | 0 | CLICK HERE FOR CUMULATIVE      | TOTAL FAMILY UNIT MEMBERS<br>FAMILY MEMBERS PAYING HALF<br>DUES |                | 42 |
| CLUB CANCELLED   | 0 | MEMBERSHIP DATA                |                                                                 |                | 24 |
| OTHER            | 5 |                                |                                                                 |                | 21 |
| TOTAL            | 5 |                                |                                                                 |                |    |
|                  |   |                                |                                                                 |                |    |